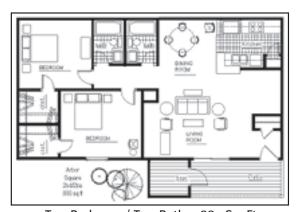

## **Floor Plans**

One Bedroom / One Bath ~ 620 Sq. Ft.

Two Bedroom / Two Bath ~ 880 Sq. Ft.

For further information please call us at (866) 298-4717, or visit our website at www.dtiproperties.com.

Arbor Square 1700 Southwest Parkway College Station, Texas 77840