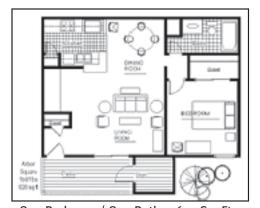

## **Floor Plans**

One Bedroom / One Bath ~ 620 Sq. Ft.

Two Bedroom / Two Bath ~ 880 Sq. Ft.

For further information please call us at (866) 298-4717, or visit our website at www.dtiproperties.com.

Arbor Square 1700 Southwest Parkway College Station, Texas 77840