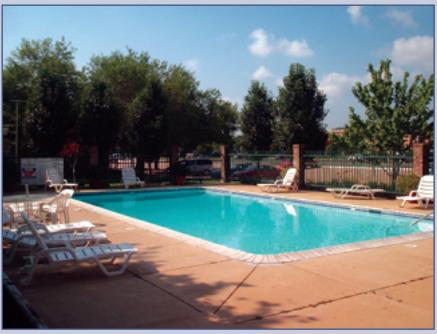

### **Community Amenities:**

24 hr. Emergency Maintenance
Outdoor Basketball Court
24 hr. Computer center
w/free high speed internet
Clubhouse
24 hr. Fitness Center
Laundry facilities (2)
On Texas A&M shuttle bus route
Pets allowed
Pool
Spa
Storage Areas (outside)

Arbor Square Apartments residents enjoy quick and easy access to any part of Bryan/College Station. Surrounded by major traffic arteries, you are only minutes from downtown, business, and recreation areas. Arbor Square is adjacent to Bee Creek Park, which provides residents with a beautiful Olympic-sized pool, tennis courts, and baseball fields.